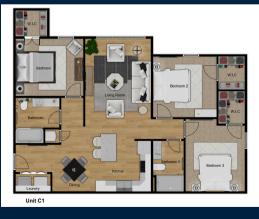

#### **Unit Information**

| Beds | Baths | Sq. Ft. |
|------|-------|---------|
| 1    | 1     | 761     |
| 2    | 2     | 1016    |
| 3    | 2     | 1197    |

## Floor plans

## 3 Bedroom