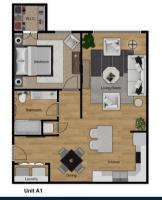

#### **Unit Information**

| Beds | Baths | Sq. Ft. |
|------|-------|---------|
| 1    | 1     | 761     |
| 2    | 2     | 1016    |
| 3    | 2     | 1197    |

## Floor plans