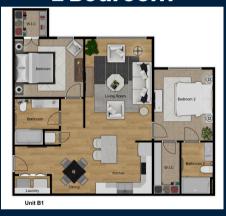

#### **Unit Information**

| Beds | Baths | Sq. Ft. |
|------|-------|---------|
| 1    | 1     | 761     |
| 2    | 2     | 1016    |
| 3    | 2     | 1197    |

## Floor plans

## 2 Bedroom