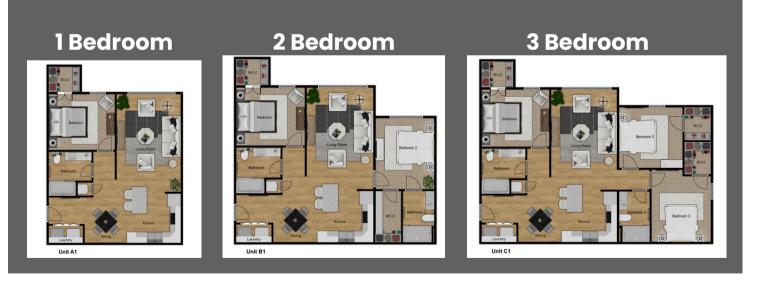

#### **Floor plans**

#### Units + Rates

| Beds | Baths | Sq. Ft. | Rates             |
|------|-------|---------|-------------------|
| 1    | 1     | 761     | \$1,050 - \$1,291 |
| 2    | 2     | 1016    | \$1,260 - 1,537   |
| 3    | 2     | 1197    | \$1,457 - 1,768   |