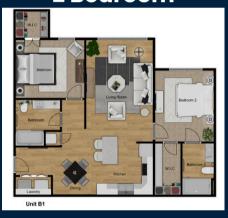

# 2 Bedroom

#### **Unit Information**

| Beds | Baths | Sq. Ft. |
|------|-------|---------|
| 1    | 1     | 761     |
| 2    | 2     | 1016    |
| 3    | 2     | 1197    |