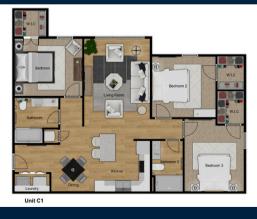

# 3 Bedroom

#### **Unit Information**

| Beds | Baths | Sq. Ft. |
|------|-------|---------|
| 1    | 1     | 761     |
| 2    | 2     | 1016    |
| 3    | 2     | 1197    |