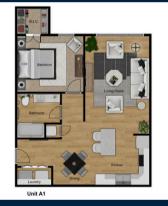

# Floor plans

#### **Unit Information**

| Beds | Baths | Sq. Ft. |
|------|-------|---------|
| 1    | 1     | 761     |
| 2    | 2     | 1016    |
| 3    | 2     | 1197    |